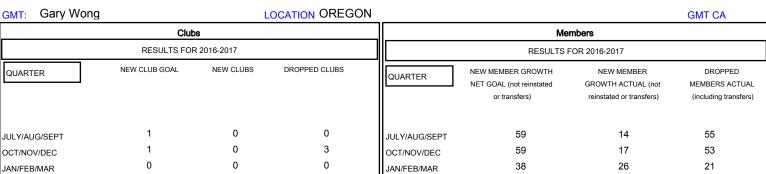

## MONTHLY MEMBERSHIP PROGRESS REPORT

District 36 R

Results as of: 4/30/2017

10

1

APR/MAY/JUNE

38

0

| DROPPED CLUBS: 3  DROPPED MEMBERS |           | 23 CLUBS OF 42 ADDED 1 OR MORE<br>NEW MEMBERS | GENDER DISTRI<br>MALE<br>FEMALE | BUTION<br>534 (62.09%)<br>326 (37.91%) |     |
|-----------------------------------|-----------|-----------------------------------------------|---------------------------------|----------------------------------------|-----|
| DECEASED                          | 7         | CLICK HERE FOR CUMULATIVE  MEMBERSHIP DATA    | TOTAL FAMILY UNIT MEMBERS       |                                        | 209 |
| CLUB CANCELLED OTHER              | 25<br>107 |                                               | FAMILY MEMBERS PAYING HALF DUES |                                        | 105 |
| TOTAL                             | 139       |                                               | 5020                            |                                        |     |