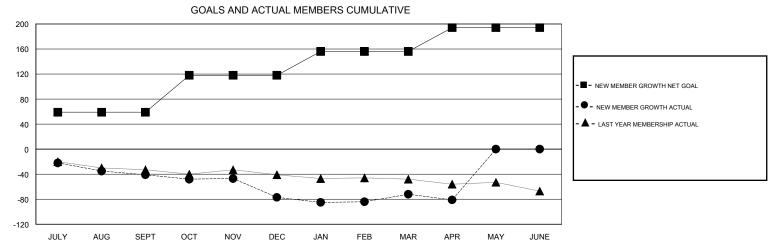

## MONTHLY MEMBERSHIP PROGRESS REPORT

District 36 R

Results as of: 4/30/2017

10

1

APR/MAY/JUNE

38

0

| DROPPED CLUBS: 3  DROPPED MEMBERS |           | 23 CLUBS OF 42 ADDED 1 OR MORE<br>NEW MEMBERS | GENDER DISTRI<br>MALE<br>FEMALE | BUTION<br>534 (62.09%)<br>326 (37.91%) |     |
|-----------------------------------|-----------|-----------------------------------------------|---------------------------------|----------------------------------------|-----|
| DECEASED                          | 7         | CLICK HERE FOR CUMULATIVE  MEMBERSHIP DATA    | TOTAL FAMILY UNIT MEMBERS       |                                        | 209 |
| CLUB CANCELLED OTHER              | 25<br>107 |                                               | FAMILY MEMBERS PAYING HALF DUES |                                        | 105 |
| TOTAL                             | 139       |                                               | 5020                            |                                        |     |